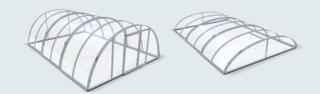

### TREND

SIZE SERIES: LENGTH 4,3m >>> 17m WIDTH 3m >>> 8m HEIGHT 0,8m >>> 2,7m

# Roofing

COMPACT

SIZE SERIES: LENGTH 4,3 m >>> 17 m WIDTH 3,8 m >>> 6 m HEIGHT 0,8 m >>> 2,5 m

-