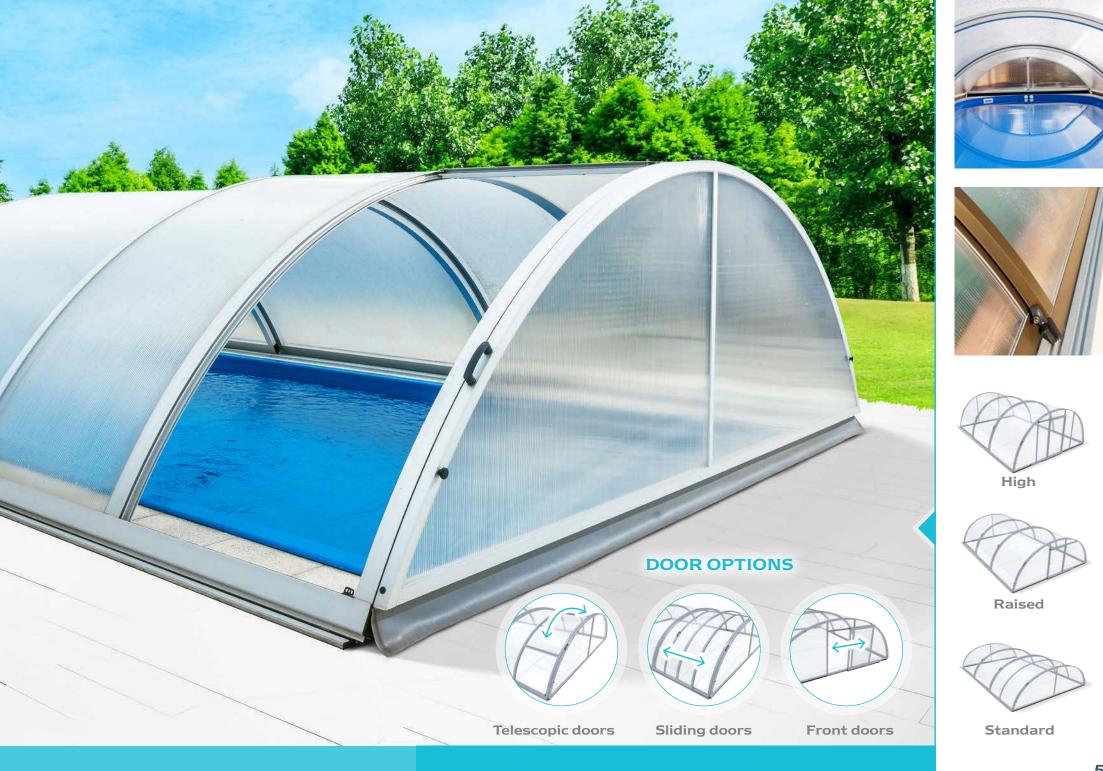

#### Combination of supreme **elegance** and extreme **durability**.

- >>> Our manufacturing operations already have a 17-year tradition. We design and manufacture enclosures for swimming pools, pergolas, shelters and verandas. We have customers in France, Sweden, Germany, the United Kingdom, Poland, Austria and many other countries in Europe. With an annual manufacturing volume close to 5,000 enclosures, we rank among the largest manufacturers in Europe.
- >>>> We have developed **our own construction of robust, extremely durable aluminium load-bearing profiles.** The polycarbonate panels are bonded with profiles using silicone sealant, which increases the strength of the entire enclosure.
- >>> Our enclosures are decorative for any garden they are characterised by **extraordinarily elegant, modern design.** We supply the profiles in silver, i.e. Elox – anodized, as well **as anthracite and bronze powder coat finish.** The panels are made of polycarbonate, exclusively with double-sided UV filter, either in 10 mm hollow, or 4 mm solid design. According to the customer's wishes, we deliver in transparent, smoky, or coloured design. All the plastic parts are made of UV stabilized material.
- >>>> We manufacture various types of enclosures with all imaginable types of arches and diverse heights: from the lowest, flat design enclosures, to the very high and fixed enclosures suitable for the foothill areas.
- >>>> The option to move the panels with a single finger, child safety locks, entrance doors according to the customer's wishes, etc. are a matter of course.
- >>>> We are holders of the ISO 9001:2008 certificate. Our manufacturing process is monitored by TZÚS, TÜV and the French safety standards AFNOR.