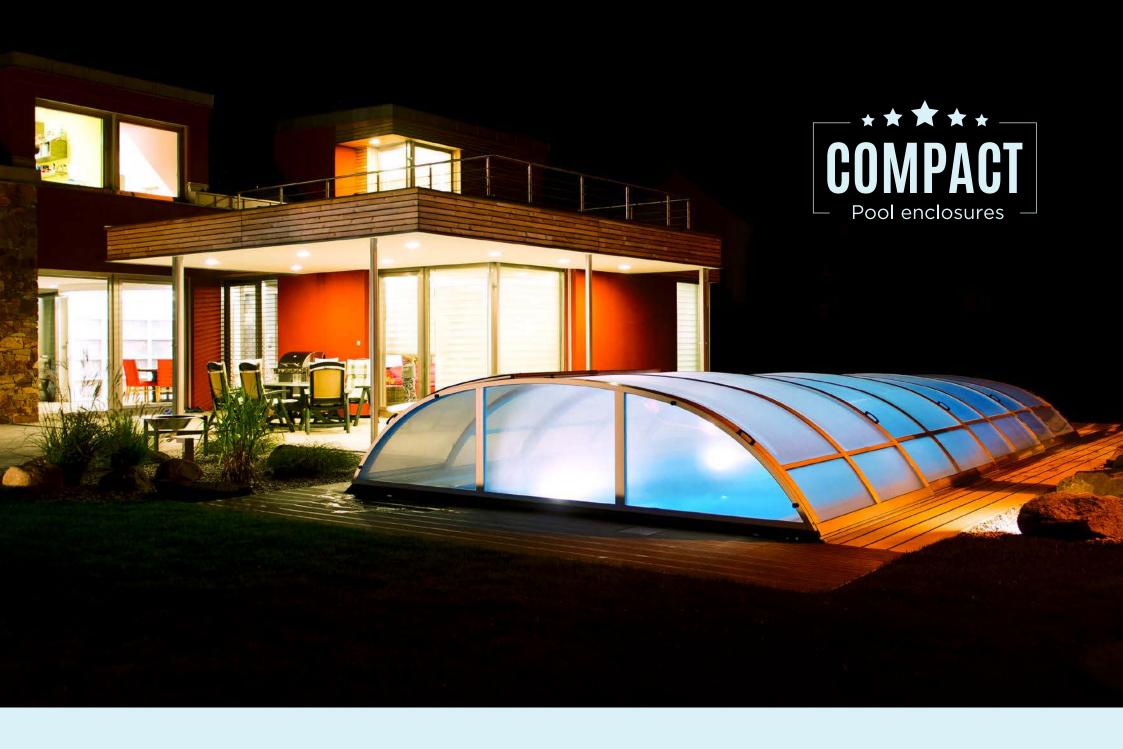

# Roofing

COMPACT

SIZE SERIES: LENGTH 4,3 m >>> 17 m WIDTH 3,8 m >>> 6 m HEIGHT 0,8 m >>> 2,5 m

-