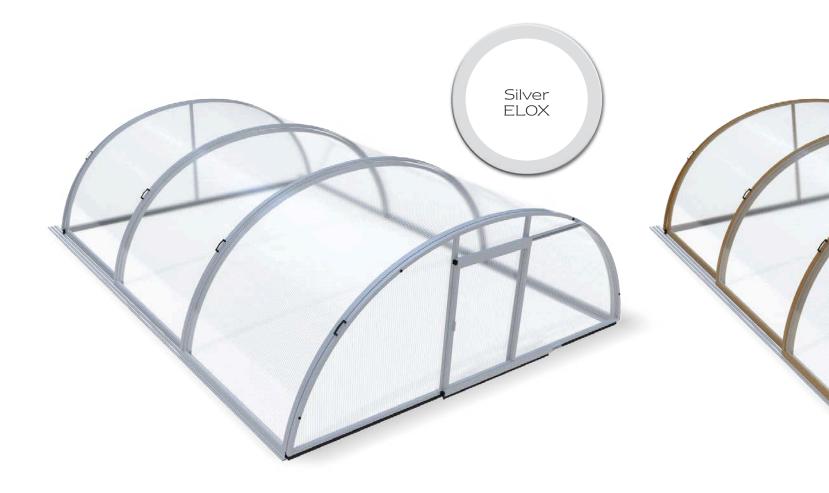

#### **COLOUR AND SHAPE** options

You can get each of the offered enclosures in silver elox, anthracite or bronze finish. We offer 10 mm clear or smoky polycarbonate panels and 4 mm compact polycarbonate plates (Plexi).

It only depends on your taste.

We offer a choice of **3 COLOURS** 