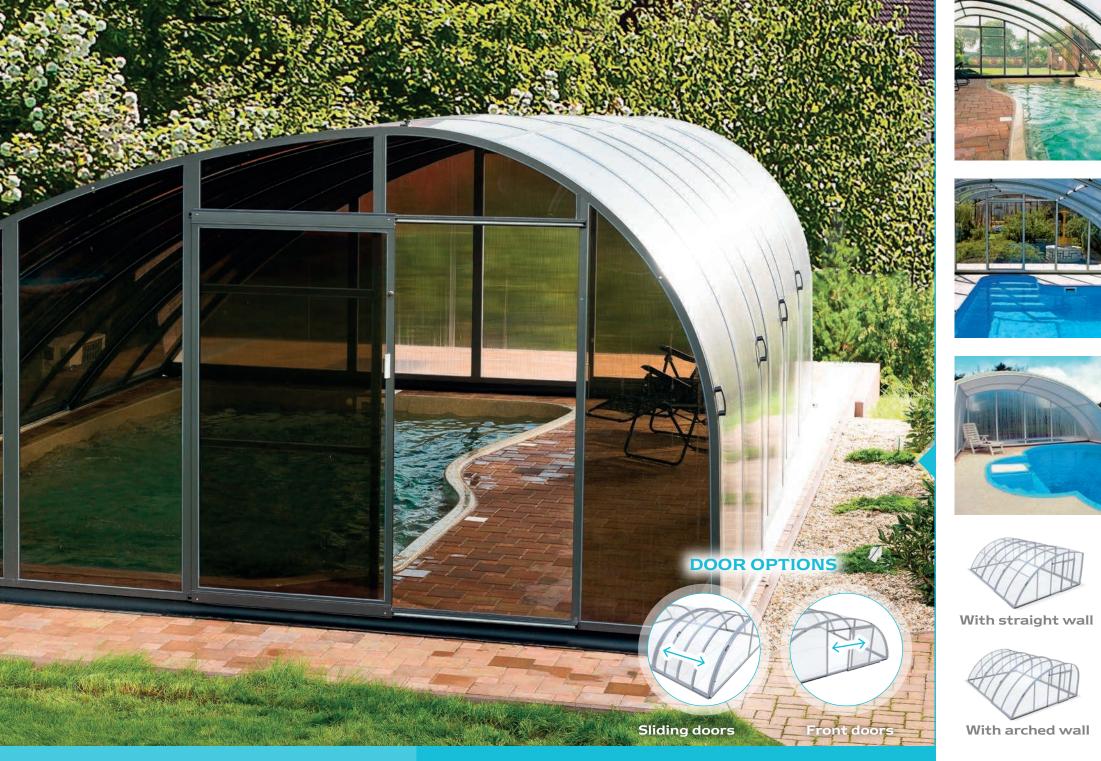

### TREND

SIZE SERIES: LENGTH 4,3m >>> 17m WIDTH 3m >>> 8m HEIGHT 0,8m >>> 2,7m