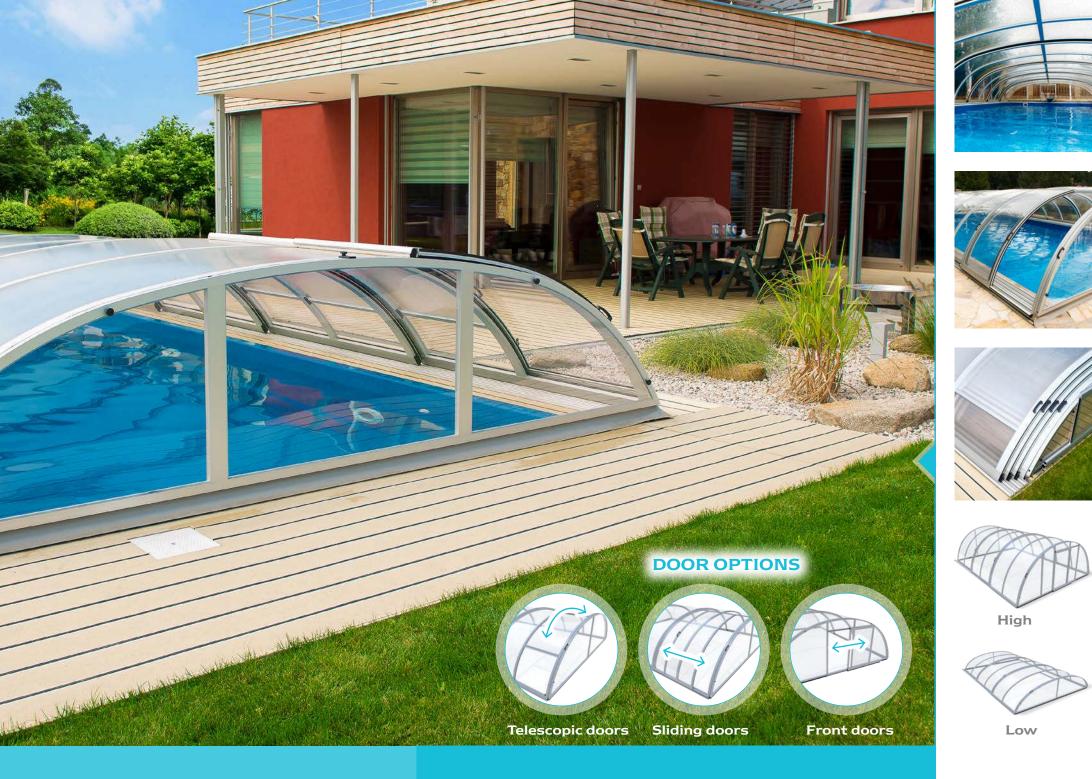

### TREND

SIZE SERIES: LENGTH 4,3m >>> 17m WIDTH 3m >>> 8m HEIGHT 0,8m >>> 2,7m

### Selection from **10 SHAPES**

**TREND** 

COMPACT