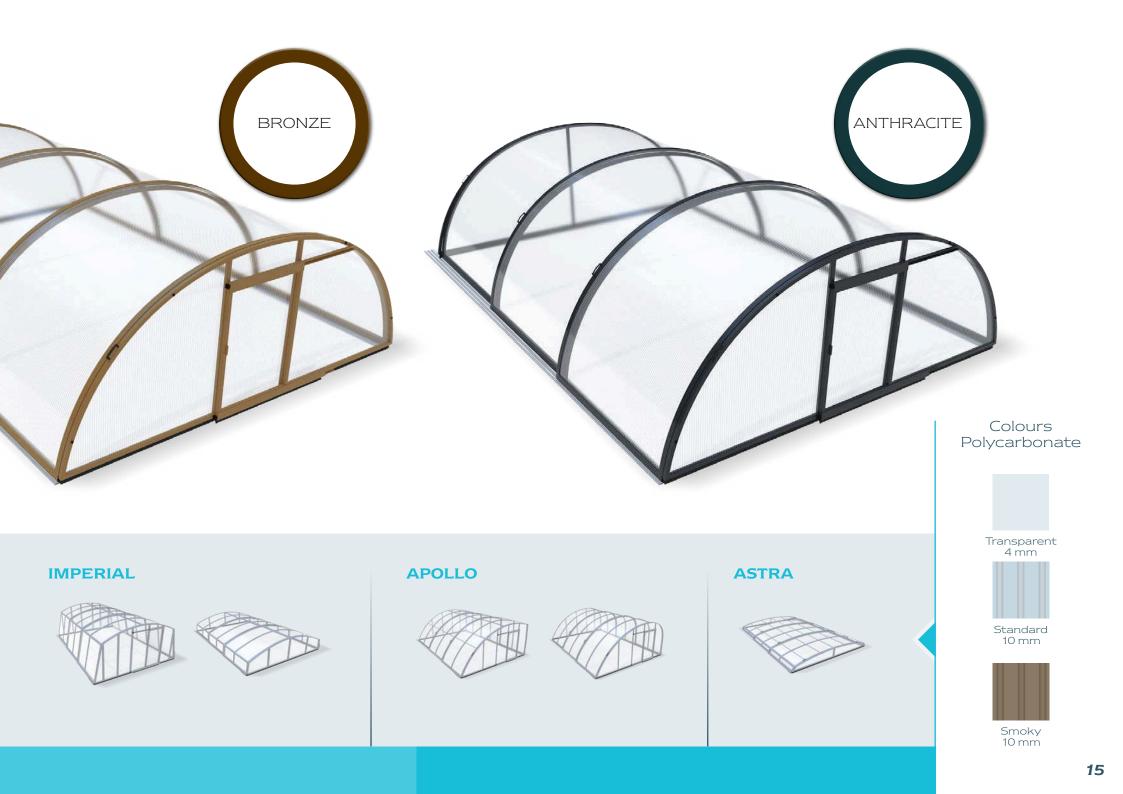

#### **COLOUR AND SHAPE** options

You can get each of the offered enclosures in silver elox, anthracite or bronze finish. We offer 10 mm clear or smoky polycarbonate panels and 4 mm compact polycarbonate plates (Plexi).

It only depends on your taste.

We offer a choice of **3 COLOURS** 

### IMPERIAL

SIZE SERIES: LENGTH 4,2m >>> 16,8m WIDTH 3,5m >>> 6m HEIGHT 0,9m >>> 2,6m

High

Low

## Roofing APOLLO

 SIZE SERIES:
 LENGTH 4,2m >>> 16,8m

 WIDTH 3,5m >>> 5,5m

HEIGHT 1,8m >>> 2,5m

## Roofing ASTRA

20

SIZE SERIES: LENGTH 4,2m >>> 12,6m WIDTH 3,3m >>> 4,5m HEIGHT 0,31 m >>> 0,67 m