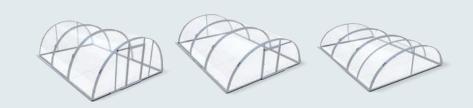

### Selection from **10 SHAPES**

**TREND** 

COMPACT

### IMPERIAL

SIZE SERIES: LENGTH 4,2m >>> 16,8m WIDTH 3,5m >>> 6m HEIGHT 0,9m >>> 2,6m

High

Low

## Roofing APOLLO

 SIZE SERIES:
 LENGTH 4,2m >>> 16,8m

 WIDTH 3,5m >>> 5,5m

HEIGHT 1,8m >>> 2,5m

## Roofing ASTRA

20

SIZE SERIES: LENGTH 4,2m >>> 12,6m WIDTH 3,3m >>> 4,5m HEIGHT 0,31 m >>> 0,67 m