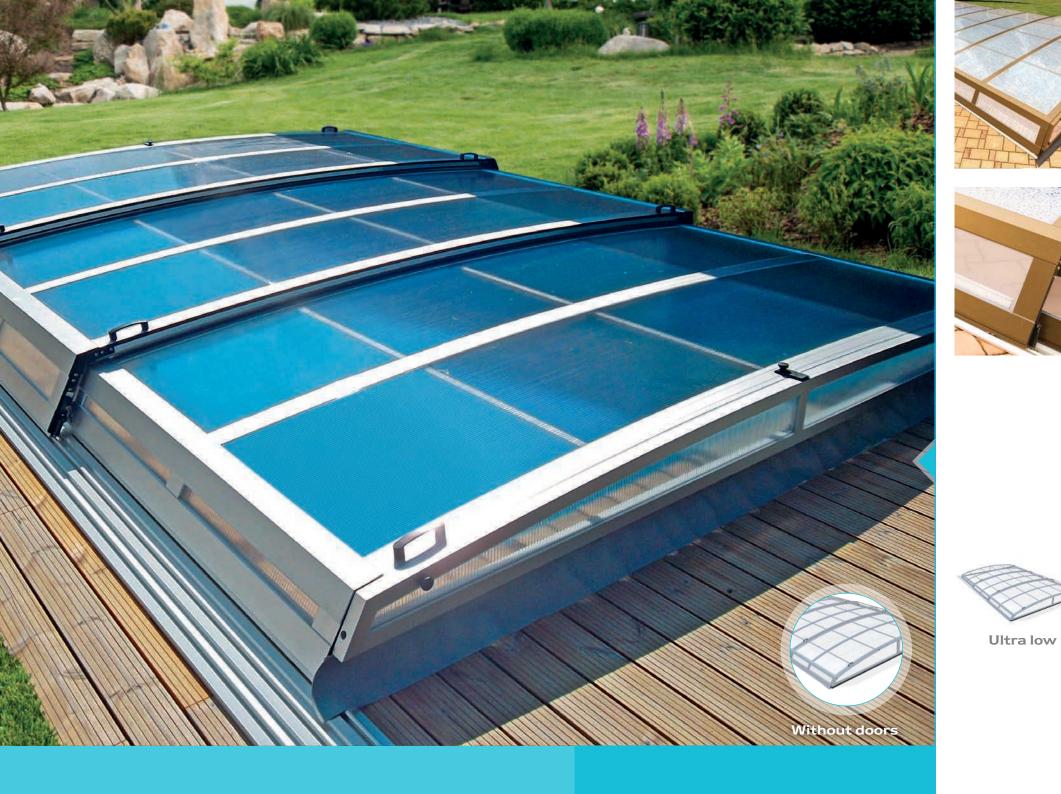

## Roofing ASTRA

20

SIZE SERIES: LENGTH 4,2m >>> 12,6m WIDTH 3,3m >>> 4,5m HEIGHT 0,31 m >>> 0,67 m