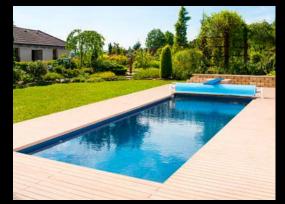

# Roofing

COMPACT

SIZE SERIES: LENGTH 4,3 m >>> 17 m WIDTH 3,8 m >>> 6 m HEIGHT 0,8 m >>> 2,5 m

-