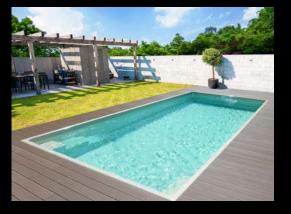

# Roofing

COMPACT

SIZE SERIES: LENGTH 4,3 m >>> 17 m WIDTH 3,8 m >>> 6 m HEIGHT 0,8 m >>> 2,5 m

-