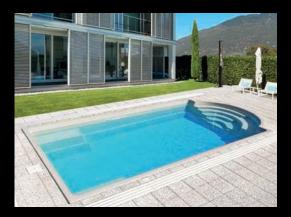

# Roofing

COMPACT

SIZE SERIES: LENGTH 4,3 m >>> 17 m WIDTH 3,8 m >>> 6 m HEIGHT 0,8 m >>> 2,5 m

-