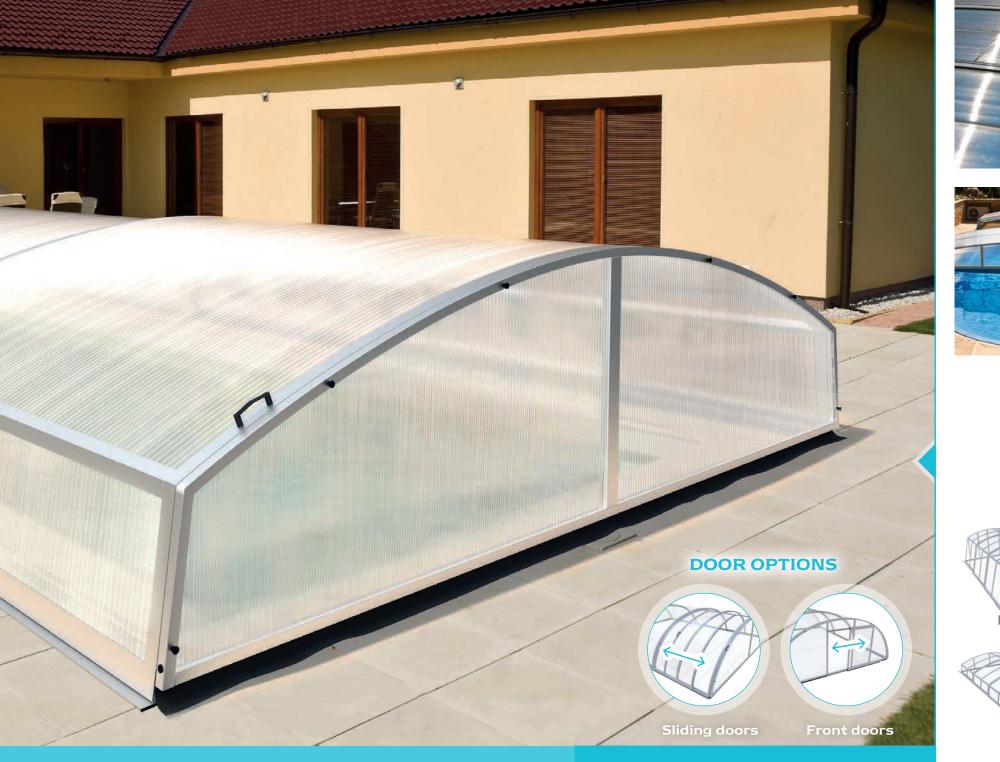

# Roofing

COMPACT

SIZE SERIES: LENGTH 4,3 m >>> 17 m WIDTH 3,8 m >>> 6 m HEIGHT 0,8 m >>> 2,5 m

-

### Selection from **10 SHAPES**

**TREND** 

COMPACT